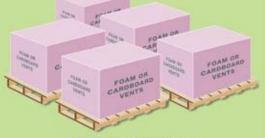

#### Packaging:

50 Vents = 1 Bundle

56 Bundles = 1 Pallet

1 Pallet = 2,800 Vents

1 Pallet of Accuvent® (2,800 Vents)

5 Pallets of Foam or Cardboard Vents (Old Style)