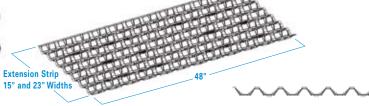

#### Part # ACBP18425

Cathedral Ceiling Vent (Extension) 15" x 48" (16" oc)

Part # ACBP18445

Cathedral Ceiling Vent (Extension) 23" x 48" (24" oc)

Applications Available For: Traditional Ceilings, Cathedral Ceilings, Stick-Built & Manufactured Homes.