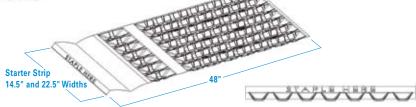

### AccuVent® Cathedral Ceiling Vent

Part # ACBP18426

Cathedral Starter Strip 14.5" x 48" (16" oc)

Part # ACBP18446

Cathedral Starter Strip 22.5" x 48" (24" oc)