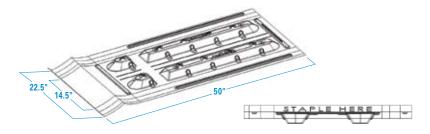

### High Energy AccuVent®

Part # ACBP18415

Extreme Attic Vent 22.5" x 50" (24" oc)

Part # ACBP18429

Extreme Attic Vent 14.5" x 50" (16" oc)