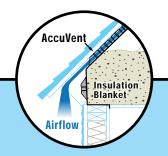

Air enters through the soffit vent and is conducted along the roof sheeting above the insulation blanket. Not only is the soffit free from drifting insulation, but the efficient flow of air eliminates condensation and thus prevents unhealthy mold and costly ice dams.

Brentwood's high quality products are backed by an in-depth technical support and reliable, responsive sales support.

Insulation Blanket

AIRFLOW

621 Brentwood Dr. • Reading, PA 19611 1-877-739-9193 ext 1177 www.brentwoodindustries.com