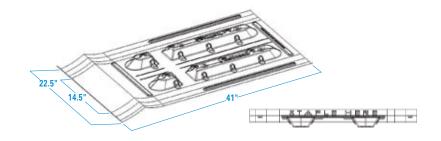

## Original AccuVent®

Part # ACBP11739

Attic Vent 22.5" x 41" (24" oc) Part # ACBP11754

Attic Vent 14.5" x 41" (16" oc)